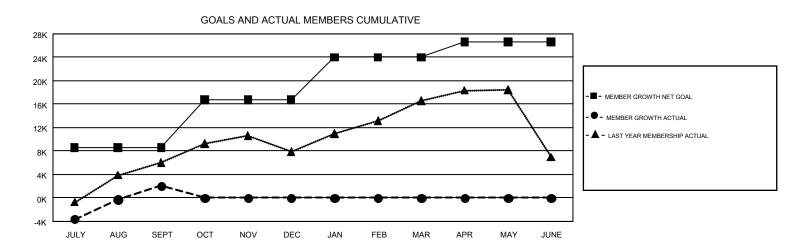

## REPORT DOES NOT INCLUDE CLUBS IN UNDISTRICTED AREAS.

|               | Club          | )S          |               | Members               |                           |                         |                                              |  |
|---------------|---------------|-------------|---------------|-----------------------|---------------------------|-------------------------|----------------------------------------------|--|
|               | RESULTS FOR   | R 2017-2018 |               | RESULTS FOR 2017-2018 |                           |                         |                                              |  |
| QUARTER       | NEW CLUB GOAL | NEW CLUBS   | DROPPED CLUBS | QUARTER               | MEMBER GROWTH NET<br>GOAL | MEMBER GROWTH<br>ACTUAL | DROPPED MEMBERS ACTUAL (including transfers) |  |
| JULY/AUG/SEPT | 133           | 47          | 44            | JULY/AUG/SEPT         | 8,541                     | 17,285                  | 15,267                                       |  |
| OCT/NOV/DEC   | 128           | 0           | 0             | OCT/NOV/DEC           | 8,172                     | 0                       | 0                                            |  |
| JAN/FEB/MAR   | 110           | 0           | 0             | JAN/FEB/MAR           | 7,319                     | 0                       | 0                                            |  |
| APR/MAY/JUNE  | 68            | 0           | 0             | APR/MAY/JUNE          | 2,601                     | 0                       | 0                                            |  |

## GOALS AND ACTUAL NEW CLUBS CUMULATIVE

| DROPPED CLUBS: 44                                         |        | 4,393 CLUBS OF 8,788 ADDED 1 OR<br>MORE NEW MEMBERS | GENDER DISTRIBUTION  MALE 230,432 (71.59%)  FEMALE 91,452 (28.41%) |  |        |
|-----------------------------------------------------------|--------|-----------------------------------------------------|--------------------------------------------------------------------|--|--------|
| DROPPED MEMBERS                                           |        |                                                     |                                                                    |  |        |
| DECEASED                                                  | 341    | CLICK HERE FOR CUMULATIVE                           | TOTAL FAMILY UNIT MEMBERS                                          |  | 63,093 |
| CLUB CANCELLED         207           OTHER         14,716 |        | MEMBERSHIP DATA                                     |                                                                    |  |        |
|                                                           |        |                                                     | FAMILY MEMBERS PAYING HALF DUES                                    |  | 35,473 |
| TOTAL                                                     | 15,264 |                                                     | DUES                                                               |  |        |