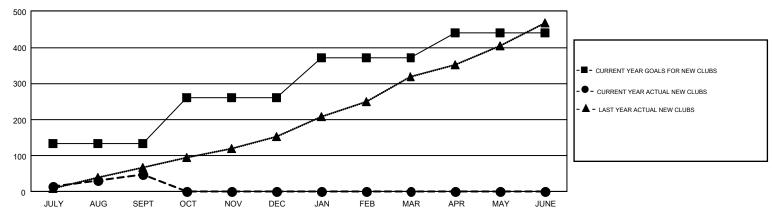

## REPORT DOES NOT INCLUDE CLUBS IN UNDISTRICTED AREAS.

|               | Club          | )S          |               | Members               |                           |                         |                                              |  |
|---------------|---------------|-------------|---------------|-----------------------|---------------------------|-------------------------|----------------------------------------------|--|
|               | RESULTS FOR   | R 2017-2018 |               | RESULTS FOR 2017-2018 |                           |                         |                                              |  |
| QUARTER       | NEW CLUB GOAL | NEW CLUBS   | DROPPED CLUBS | QUARTER               | MEMBER GROWTH NET<br>GOAL | MEMBER GROWTH<br>ACTUAL | DROPPED MEMBERS ACTUAL (including transfers) |  |
| JULY/AUG/SEPT | 133           | 47          | 44            | JULY/AUG/SEPT         | 8,541                     | 17,285                  | 15,267                                       |  |
| OCT/NOV/DEC   | 128           | 0           | 0             | OCT/NOV/DEC           | 8,172                     | 0                       | 0                                            |  |
| JAN/FEB/MAR   | 110           | 0           | 0             | JAN/FEB/MAR           | 7,319                     | 0                       | 0                                            |  |
| APR/MAY/JUNE  | 68            | 0           | 0             | APR/MAY/JUNE          | 2,601                     | 0                       | 0                                            |  |

## GOALS AND ACTUAL NEW CLUBS CUMULATIVE

| DROPPED CLUBS: 44                                         |        | 4,393 CLUBS OF 8,788 ADDED 1 OR<br>MORE NEW MEMBERS | GENDER DISTRIBUTION  MALE 230,432 (71.59%)  FEMALE 91,452 (28.41%) |  |        |
|-----------------------------------------------------------|--------|-----------------------------------------------------|--------------------------------------------------------------------|--|--------|
| DROPPED MEMBERS                                           |        |                                                     |                                                                    |  |        |
| DECEASED                                                  | 341    | CLICK HERE FOR CUMULATIVE                           | TOTAL FAMILY UNIT MEMBERS                                          |  | 63,093 |
| CLUB CANCELLED         207           OTHER         14,716 |        | MEMBERSHIP DATA                                     |                                                                    |  |        |
|                                                           |        |                                                     | FAMILY MEMBERS PAYING HALF DUES                                    |  | 35,473 |
| TOTAL                                                     | 15,264 |                                                     | DUES                                                               |  |        |